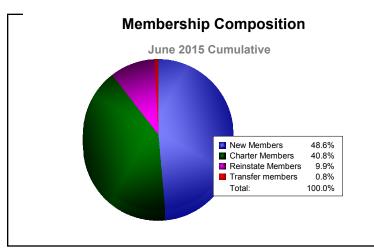

District 318 D

As of June 2015 Cumulative

| Year      | New<br>Clubs | Dropped<br>Clubs | Gain/<br>Loss<br>Clubs | New<br>Members | Charter<br>Members | Reinstate<br>Members | Transfer<br>Members | Total<br>Member<br>Added | Total<br>Members<br>Dropped | Gain/<br>Loss<br>Members |
|-----------|--------------|------------------|------------------------|----------------|--------------------|----------------------|---------------------|--------------------------|-----------------------------|--------------------------|
| 2010-2011 | 10           | 0                | 10                     | 418            | 285                | 18                   | 4                   | 725                      | -286                        | 439                      |
| 2011-2012 | 5            | 0                | 5                      | 305            | 108                | 9                    | 0                   | 422                      | -479                        | -57                      |
| 2012-2013 | 7            | -1               | 6                      | 395            | 193                | 264                  | 0                   | 852                      | -595                        | 257                      |
| 2013-2014 | 8            | -4               | 4                      | 281            | 265                | 134                  | 7                   | 687                      | -678                        | 9                        |
| 2014-2015 | 8            | -6               | 2                      | 319            | 268                | 65                   | 5                   | 657                      | -672                        | -15                      |
| Average   | 8            | -2               | 5                      | 344            | 224                | 98                   | 3                   | 669                      | -542                        | 127                      |