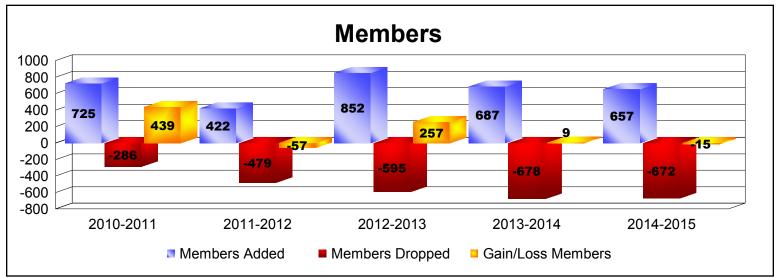

District 318 D

As of June 2015 Cumulative

| Year      | New<br>Clubs | Dropped<br>Clubs | Gain/<br>Loss<br>Clubs | New<br>Members | Charter<br>Members | Reinstate<br>Members | Transfer<br>Members | Total<br>Member<br>Added | Total<br>Members<br>Dropped | Gain/<br>Loss<br>Members |
|-----------|--------------|------------------|------------------------|----------------|--------------------|----------------------|---------------------|--------------------------|-----------------------------|--------------------------|
| 2010-2011 | 10           | 0                | 10                     | 418            | 285                | 18                   | 4                   | 725                      | -286                        | 439                      |
| 2011-2012 | 5            | 0                | 5                      | 305            | 108                | 9                    | 0                   | 422                      | -479                        | -57                      |
| 2012-2013 | 7            | -1               | 6                      | 395            | 193                | 264                  | 0                   | 852                      | -595                        | 257                      |
| 2013-2014 | 8            | -4               | 4                      | 281            | 265                | 134                  | 7                   | 687                      | -678                        | 9                        |
| 2014-2015 | 8            | -6               | 2                      | 319            | 268                | 65                   | 5                   | 657                      | -672                        | -15                      |
| Average   | 8            | -2               | 5                      | 344            | 224                | 98                   | 3                   | 669                      | -542                        | 127                      |