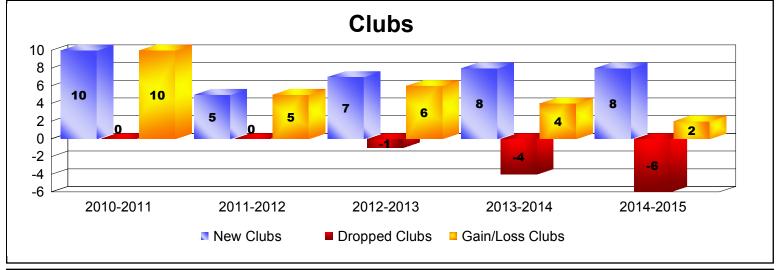

District 318 D

As of June 2015 Cumulative

| Year      | New<br>Clubs | Dropped<br>Clubs | Gain/<br>Loss<br>Clubs | New<br>Members | Charter<br>Members | Reinstate<br>Members | Transfer<br>Members | Total<br>Member<br>Added | Total<br>Members<br>Dropped | Gain/<br>Loss<br>Members |
|-----------|--------------|------------------|------------------------|----------------|--------------------|----------------------|---------------------|--------------------------|-----------------------------|--------------------------|
| 2010-2011 | 10           | 0                | 10                     | 418            | 285                | 18                   | 4                   | 725                      | -286                        | 439                      |
| 2011-2012 | 5            | 0                | 5                      | 305            | 108                | 9                    | 0                   | 422                      | -479                        | -57                      |
| 2012-2013 | 7            | -1               | 6                      | 395            | 193                | 264                  | 0                   | 852                      | -595                        | 257                      |
| 2013-2014 | 8            | -4               | 4                      | 281            | 265                | 134                  | 7                   | 687                      | -678                        | 9                        |
| 2014-2015 | 8            | -6               | 2                      | 319            | 268                | 65                   | 5                   | 657                      | -672                        | -15                      |
| Average   | 8            | -2               | 5                      | 344            | 224                | 98                   | 3                   | 669                      | -542                        | 127                      |